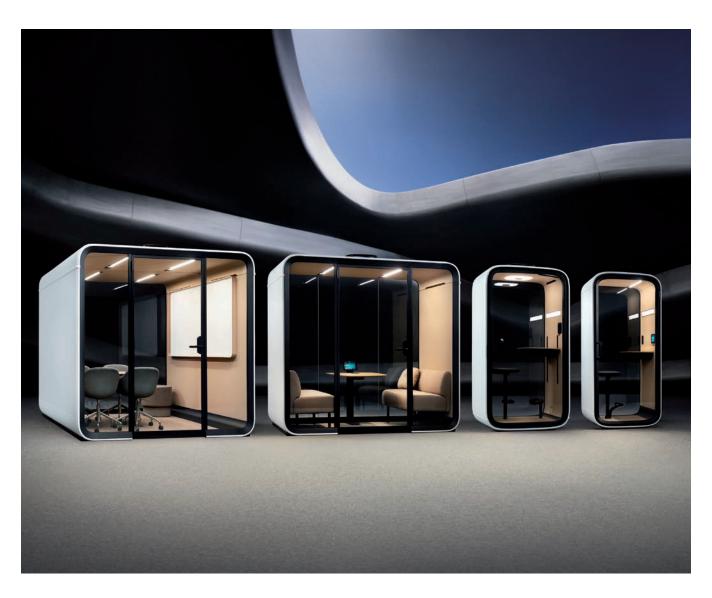

#### FRAMERY ONE COMPACT

The smart one-person office phone booth.

- Framery One Compact feels spacious inside while taking minimal amount of floor space
- This phone booth is built to last with a lightweight structure and efficient use of materials without compromising performance or quality
- Table always included; optional height-adjustable stool
- 8" touchscreen and adaptive lighting always included
- Framery Connect $^{\text{TM}}$
- Framery Office Sound Masking System<sup>™</sup>

#### FRAMERY ONE

The smart one-person office pod.

- Framery One is a spacious, one-person workstation designed for video calls and focus work
- Comfortable and versatile contemporary design
- Adjustable electric work desk always included; optional height-adjustable chair
- 5" touchscreen and video light always included
- Framery Connect™

### FRAMERY FOUR

The smart meeting pod for up to 4 people.

- Framery Four is a multifunctional soundproof meeting space engineered for face-toface meetings and hybrid work
- Spacious interior that comfortably fits two sofas with lots of table space
- Low threshold enabling easy access
- Table and two sofas always included
- 8" touchscreen and adaptive lighting always included
- Framery Connect $^{\text{TM}}$
- Framery Office Sound Masking System<sup>™</sup>
- Also available in Accessible ADA-compliant version

FRAMERY SIX

The smart meeting room for up to 6 people.

- Framery Six is a multifunctional soundproof meeting space designed to bring teams together- whether you're meeting face-to-face or collaborating online
- Spacious interior with a full-sized table that can be complemented with your own choice of seats
- Low threshold enabling easy access
- 8" touchscreen and adaptive lighting always included
- Framery Connect™
- Framery Office Sound Masking System™