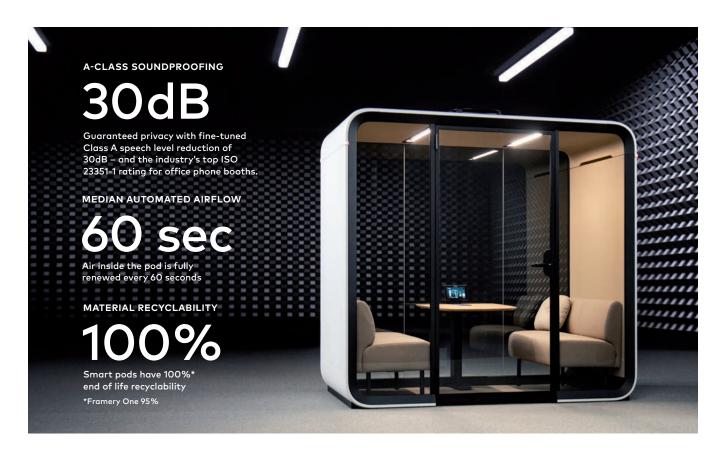

## Privacy you can

The fine-tuned acoustic structure provides A-Class soundproofing that allows the pod to be placed next to workstations without causing noise distractions to the user or to those outside of the pod. And echo-free interior acoustics make the pod a private, comfortable place for work and video calls.

# Airflow that keeps you fresh

The pod recognizes when it's occupied, senses the temperature and humidity of the surroundings, and triggers adjustments to the airflow accordingly. Enhanced ventilation fully refreshes the air every minute, and ventilation can be easily adjusted through the pod's touchscreen display.