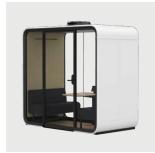

### FRAMERY FOUR

The smart meeting pod for up to 4 people.

- Framery Four is a multifunctional soundproof meeting space engineered for face-toface meetings and hybrid work
- Spacious interior that comfortably fits two sofas with lots of table space
- Low threshold enabling easy access
- Table and two sofas always included
- 8" touchscreen and adaptive lighting always included
- Framery Connect $^{\text{TM}}$
- Framery Office Sound Masking System<sup>™</sup>
- Also available in Accessible ADA-compliant version