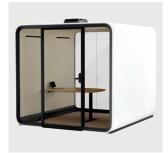

### FRAMERY FOUR

The smart meeting pod for up to 4 people.

- Framery Four is a multifunctional soundproof meeting space engineered for face-toface meetings and hybrid work
- Spacious interior that comfortably fits two sofas with lots of table space
- Low threshold enabling easy access
- Table and two sofas always included
- 8" touchscreen and adaptive lighting always included
- Framery Connect $^{\text{TM}}$
- Framery Office Sound Masking System<sup>™</sup>
- Also available in Accessible ADA-compliant version