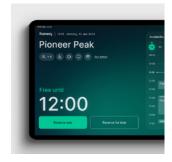

#### Framery Space Overview™

ROOM BOOKING SOLUTIONS Framery Space Overview shows real-time space availability across nearby workspaces. Employees can instantly view which spaces are free, along with their location and capacity, and book them directly.

Framery App™ ROOM BOOKING SOLUTIONS Find and book spaces in

seconds.

Framery Room Display<sup>TM</sup> ROOM BOOKING SOLUTIONS See availability and book any room with ease.