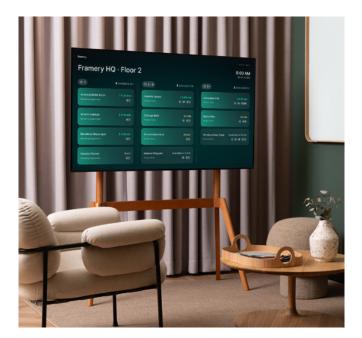

Framery Connect<sup>™</sup>

WORKPLACE MANAGEMENT A smart platform for workplace management.

Framery Connect Sensor<sup>TM</sup> WORKPLACE MANAGEMENT Collect usage data from any space.

| ( 15.50             |                                      | )                  |
|---------------------|--------------------------------------|--------------------|
| 5                   | 7 spaces<br>available                | Â                  |
| for next<br>12 mins | for next<br>30 mins 60 mins          | for next<br>90 mms |
| PECOM               | NENDED ~                             | · • •              |
| HER                 | Club room 🖈<br>Fiow 1<br>40 A OD 0 O | book               |
| 8                   | Framery One<br>Compact *<br>Four 3   | Unat. in           |

Framery App™ ROOM BOOKING SOLUTIONS Find and book spaces in

seconds.

Framery Room Display<sup>TM</sup> ROOM BOOKING SOLUTIONS See availability and book any room with ease.