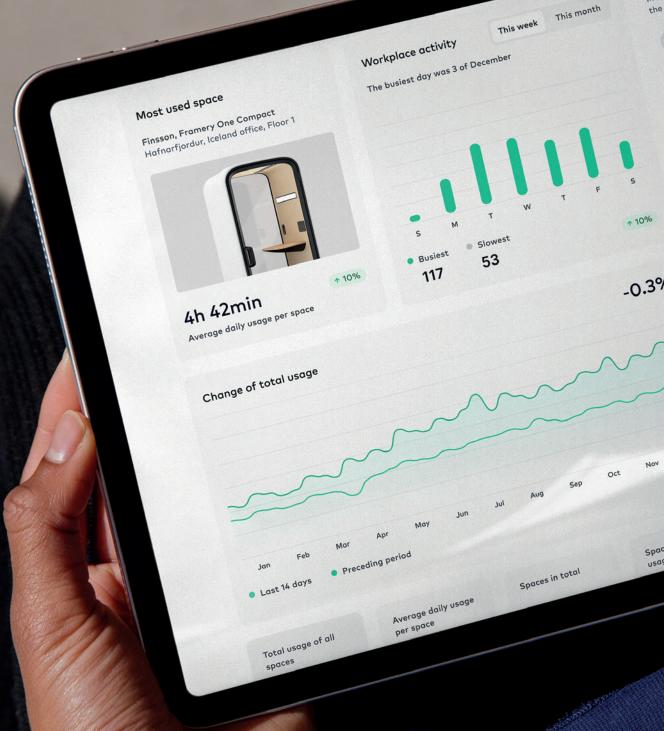

| fromery ~                 | a 1999     | 100000 10000  |                 |           |
|---------------------------|------------|---------------|-----------------|-----------|
| Analytics                 | and Format |               |                 |           |
|                           |            | ana -         | (There ) There  | - (5      |
| terrine -                 |            |               |                 |           |
| in the state of the state | -          | And and a set | Particular .    | terior of |
|                           |            |               |                 |           |
| 0                         | -          |               |                 |           |
| @                         |            |               |                 |           |
| o                         |            |               | -               |           |
| e                         |            |               | -               |           |
| 0                         |            |               | <b>CO</b> (640) |           |
| 6                         | -          |               |                 |           |